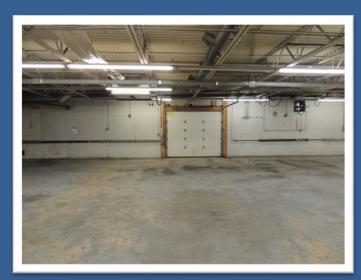

Heavily ed

#### FOR LEASE \$3.50-\$6.00/SF/NNN

5,000+/- to 30,000+/- SF Available for Lease Approximately 5 miles to I-93 Exit 20 Less than a mile to intersection Rte. 106 & 140



48 Dearborn St.

Belmont



350 Court St., Laconia, NH 03246

www.weekscommercial.com

Call Steve Weeks Jr. Broker/Owner 603.528.3388 ext. 301

603.785-5811 (cell)

email: <a href="mailto:sweeks@weekscommercial.com">sweeks@weekscommercial.com</a>

## **PHOTOS**













#### Floor Plan



# PROPERTY DETAILS

| SITE DATA                 |                                  |
|---------------------------|----------------------------------|
| Zoning                    | Industrial                       |
|                           |                                  |
| TAX DATA                  |                                  |
| Taxes                     | \$12,503                         |
| Tax Year                  | 2019                             |
| Tax Map/Lot #             | Map 123 Lot 28                   |
| Current Tax Rate          | \$25.01                          |
| Total Building Assessment | \$430,500                        |
| Land Assessment           | \$69,400                         |
| Total Assessed Value      | \$499,900