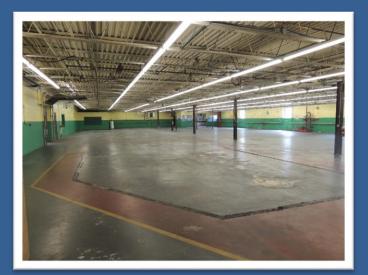

Heavily ed

#### FOR LEASE \$3.50-\$6.00/SF/NNN

5,000+/- to 30,000+/- SF Available for Lease Approximately 5 miles to I-93 Exit 20 Less than a mile to intersection Rte. 106 & 140



48 Dearborn St.

Belmont



350 Court St., Laconia, NH 03246

www.weekscommercial.com

Call Steve Weeks Jr. Broker/Owner 603.528.3388 ext. 301

603.785-5811 (cell)

email: <a href="mailto:sweeks@weekscommercial.com">sweeks@weekscommercial.com</a>

## **PHOTOS**













#### Floor Plan



# PROPERTY DETAILS

| SITE DATA                 |                                  |
|---------------------------|----------------------------------|
| Zoning                    | Industrial                       |
|                           |                                  |
| TAX DATA                  |                                  |
| Taxes                     | \$12,503                         |
| Tax Year                  | 2019                             |
| Tax Map/Lot #             | Map 123 Lot 28                   |
| Current Tax Rate          | \$25.01                          |
| Total Building Assessment | \$430,500                        |
| Land Assessment           | \$69,400                         |
| Total Assessed Value      | \$499,90