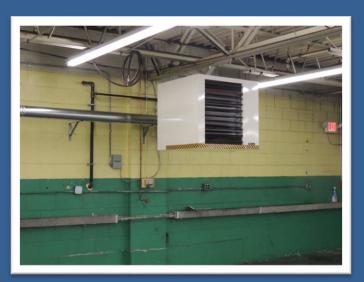

Heavily ed

#### FOR LEASE \$3.50-\$6.00/SF/NNN

5,000+/- to 30,000+/- SF Available for Lease Approximately 5 miles to I-93 Exit 20 Less than a mile to intersection Rte. 106 & 140



48 Dearborn St.

Belmont



350 Court St., Laconia, NH 03246

www.weekscommercial.com

Call Steve Weeks Jr. Broker/Owner 603.528.3388 ext. 301

603.785-5811 (cell)

email: <a href="mailto:sweeks@weekscommercial.com">sweeks@weekscommercial.com</a>

## **PHOTOS**













#### Floor Plan



# PROPERTY DETAILS

| SITE DATA                 |                                  |
|---------------------------|----------------------------------|
| Zoning                    | Industrial                       |
|                           |                                  |
| TAX DATA                  |                                  |
| Taxes                     | \$12,503                         |
| Tax Year                  | 2019                             |
| Tax Map/Lot #             | Map 123 Lot 28                   |
| Current Tax Rate          | \$25.01                          |
| Total Building Assessment | \$430,500                        |
| Land Assessment           | \$69,400                         |
| Total Assessed Value      | \$499,900