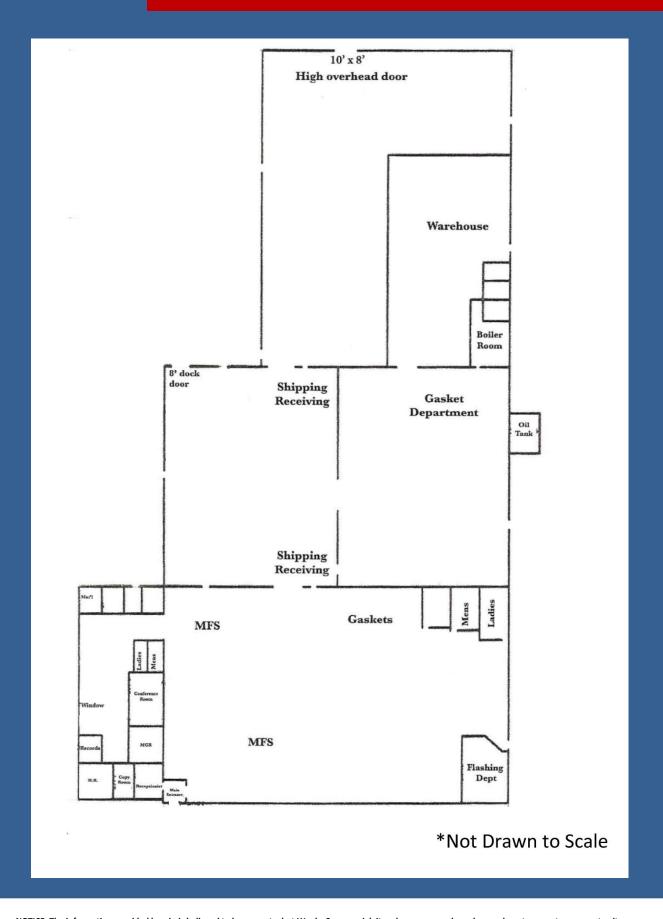

Heavily ed

#### FOR LEASE \$3.50-\$6.00/SF/NNN

5,000+/- to 30,000+/- SF Available for Lease Approximately 5 miles to I-93 Exit 20 Less than a mile to intersection Rte. 106 & 140



48 Dearborn St.

Belmont



350 Court St., Laconia, NH 03246

www.weekscommercial.com

Call Steve Weeks Jr. Broker/Owner 603.528.3388 ext. 301

603.785-5811 (cell)

email: <a href="mailto:sweeks@weekscommercial.com">sweeks@weekscommercial.com</a>

## **PHOTOS**













#### Floor Plan



# PROPERTY DETAILS

| SITE DATA                 |                                  |
|---------------------------|----------------------------------|
| Zoning                    | Industrial                       |
|                           |                                  |
| TAX DATA                  |                                  |
| Taxes                     | \$12,503                         |
| Tax Year                  | 2019                             |
| Tax Map/Lot #             | Map 123 Lot 28                   |
| Current Tax Rate          | \$25.01                          |
| Total Building Assessment | \$430,500                        |
| Land Assessment           | \$69,400                         |
| Total Assessed Value      | \$499,900