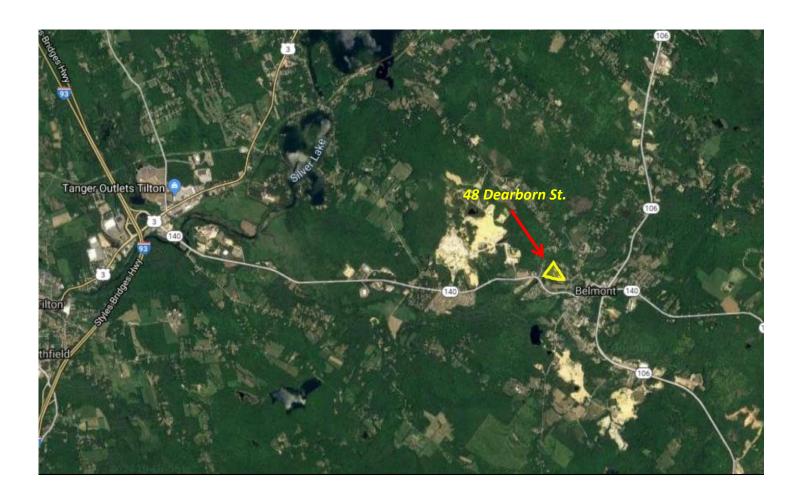

#### FOR LEASE \$3.50-\$6.00/SF/NNN

5,000+/- to 30,000+/- SF Available for Lease Approximately 5 miles to I-93 Exit 20 Less than a mile to intersection Rte. 106 & 140

48 Dearborn St.

Belmont

350 Court St., Laconia, NH 03246

# GOOGLE EARTH MAP