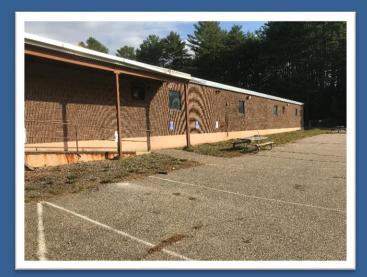

Heavily ed

#### FOR LEASE \$3.50-\$6.00/SF/NNN

5,000+/- to 30,000+/- SF Available for Lease Approximately 5 miles to I-93 Exit 20 Less than a mile to intersection Rte. 106 & 140



48 Dearborn St.

Belmont



350 Court St., Laconia, NH 03246

www.weekscommercial.com

Call Steve Weeks Jr. Broker/Owner 603.528.3388 ext. 301

603.785-5811 (cell)

email: <a href="mailto:sweeks@weekscommercial.com">sweeks@weekscommercial.com</a>

## **PHOTOS**













#### Floor Plan



# PROPERTY DETAILS

| SITE DATA                 |                                  |
|---------------------------|----------------------------------|
| Zoning                    | Industrial                       |
|                           |                                  |
| TAX DATA                  |                                  |
| Taxes                     | \$12,503                         |
| Tax Year                  | 2019                             |
| Tax Map/Lot #             | Map 123 Lot 28                   |
| Current Tax Rate          | \$25.01                          |
| Total Building Assessment | \$430,500                        |
| Land Assessment           | \$69,400                         |
| Total Assessed Value      | \$49