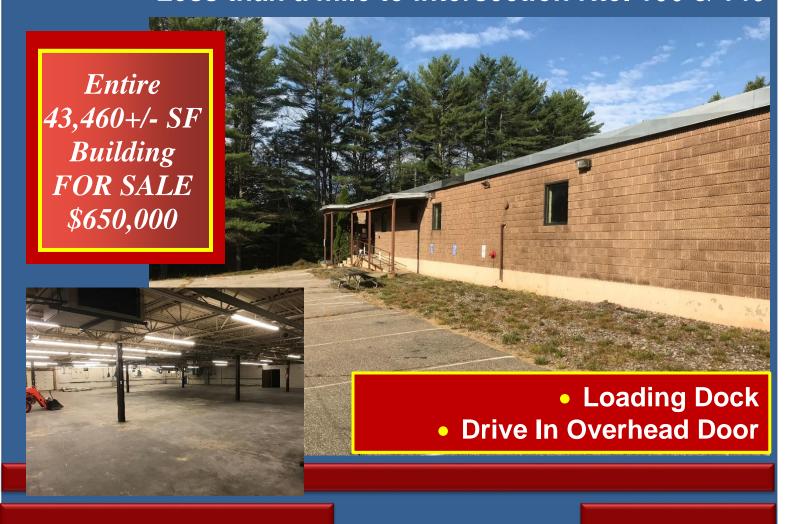

#### FOR LEASE \$3.50-\$6.00/SF/NNN

5,000+/- to 30,000+/- SF Available for Lease Approximately 5 miles to I-93 Exit 20 Less than a mile to intersection Rte. 106 & 140

48 Dearborn St.

Belmont

350 Court St., Laconia, NH 03246

# PROPERTY DETAILS

| SITE DATA                 |                                  |
|---------------------------|----------------------------------|
| Zoning                    | Industrial                       |
|                           |                                  |
| TAX DATA                  |                                  |
| Taxes                     | \$12,503                         |
| Tax Year                  | 2019                             |
| Tax Map/Lot #             | Map 123 Lot 28                   |
| Current Tax Rate          | \$25.01                          |
| Total Building Assessment | \$430,500                        |
| Land Assessment           | \$69,400                         |
| Total Assessed Value      | \$499,900                        |
|                           |                                  |
|                           |                                  |
| PROPERTY DATA             |                                  |
| Lot Size                  | 11.5 +/- Acres                   |
| Road Frontage             | 1,091 FT                         |
| Water & Sewer             | Public                           |
|                           |                                  |
| BUILDING DATA             |                                  |
| Year Built                | 1978                             |
| Building Size             | 43,460+/- SF (Basement included) |
| Roof                      | Membrane                         |
| A/C                       | Partial                          |
| Floor                     | Concrete                         |