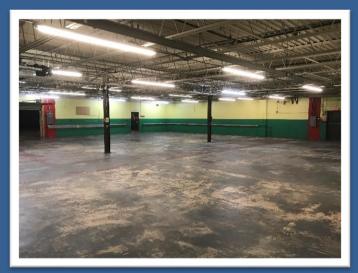

Heavily ed

#### FOR LEASE \$3.50-\$6.00/SF/NNN

5,000+/- to 30,000+/- SF Available for Lease Approximately 5 miles to I-93 Exit 20 Less than a mile to intersection Rte. 106 & 140



48 Dearborn St.

Belmont



350 Court St., Laconia, NH 03246

www.weekscommercial.com

Call Steve Weeks Jr. Broker/Owner 603.528.3388 ext. 301

603.785-5811 (cell)

email: <a href="mailto:sweeks@weekscommercial.com">sweeks@weekscommercial.com</a>

## **PHOTOS**













#### Floor Plan



# PROPERTY DETAILS

| SITE DATA                 |                                  |
|---------------------------|----------------------------------|
| Zoning                    | Industrial                       |
|                           |                                  |
| TAX DATA                  |                                  |
| Taxes                     | \$12,503                         |
| Tax Year                  | 2019                             |
| Tax Map/Lot #             | Map 123 Lot 28                   |
| Current Tax Rate          | \$25.01                          |
| Total Building Assessment | \$430,500                        |
| Land Assessment           | \$69,400                         |
| Total Assessed Value      | \$499,900