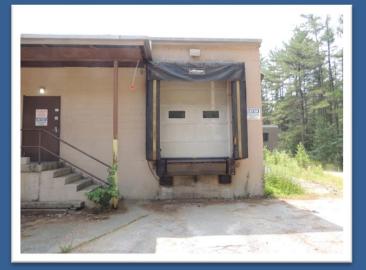

Heavily ed

#### FOR LEASE \$3.50-\$6.00/SF/NNN

5,000+/- to 30,000+/- SF Available for Lease Approximately 5 miles to I-93 Exit 20 Less than a mile to intersection Rte. 106 & 140



48 Dearborn St.

Belmont



350 Court St., Laconia, NH 03246

www.weekscommercial.com

Call Steve Weeks Jr. Broker/Owner 603.528.3388 ext. 301

603.785-5811 (cell)

email: <a href="mailto:sweeks@weekscommercial.com">sweeks@weekscommercial.com</a>

## **PHOTOS**













#### Floor Plan



# PROPERTY DETAILS

| SITE DATA                 |                                  |
|---------------------------|----------------------------------|
| Zoning                    | Industrial                       |
|                           |                                  |
| TAX DATA                  |                                  |
| Taxes                     | \$12,503                         |
| Tax Year                  | 2019                             |
| Tax Map/Lot #             | Map 123 Lot 28                   |
| Current Tax Rate          | \$25.01                          |
| Total Building Assessment | \$430,500                        |
| Land Assessment           | \$69,400                         |
| Total Assessed Value      | \$499,